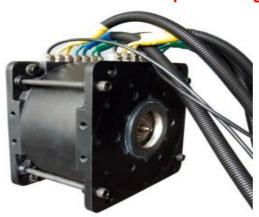

## **NEW** motor up to 50kW!! **BLDC Motor HPM20KL -Liquid cooling**

Voltage: 72V-120VDC Rated Power: 20kW-25kW Peak Power: 50KW Efficeincy: >90%

Speed: 3200-5000rpm Rated torque: 80 N.m Peak torque: 160 N.m

Dimension: H x W x L (30 x 30 x 25)cm

Weight: 39kG

Features: Compact design, Water resistant, Stainless Steel Shaft, Self Cooling Fan

**NEW** motor up to 6kW!! **BLDC Motor HPM3000L -Liquid cooling** 

Voltage: 48V, 60V, 72VDC Rated Power: 2kW-3kW Peak Power: 6kW Efficeincy: >90%