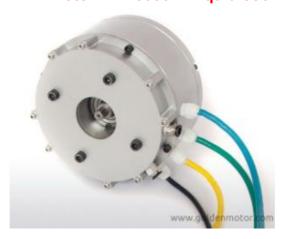

Dimension: H x W x L (30 x 30 x 25)cm

Weight: 39kG

Features: Compact design, Water resistant, Stainless Steel Shaft, Self Cooling Fan

**NEW** motor up to 6kW!! **BLDC Motor HPM3000L -Liquid cooling** 

Voltage: 48V, 60V, 72VDC Rated Power: 2kW-3kW Peak Power: 6kW Efficeincy: >90%

Speed: 3200-5000rpm Rated torque: 10 N.m. Peak torque: 25N.m

Dimension: D x L (18x 12,5)cm

Weight: 8kG

Features: Compact design, Water resistant, Stainless Steel Shaft, Self Cooling Fan